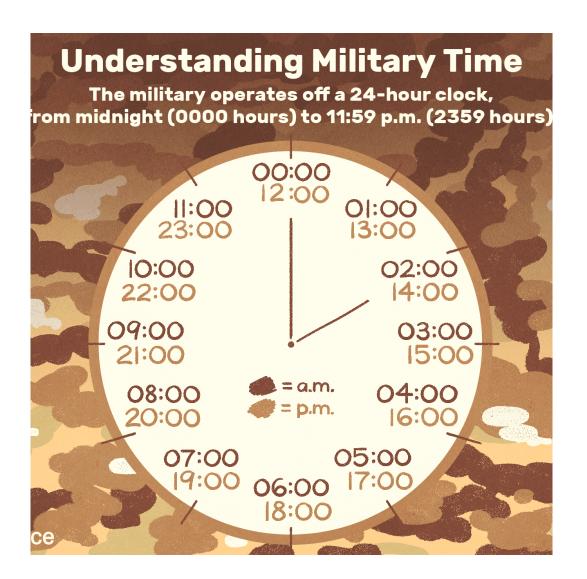

T-TANGO

V-VICTOR

X - X - RAY

Z-ZULU

| NORMAL<br>TIME | MILITARY<br>TIME | NORMAL<br>TIME | MILITARY<br>TIME |
|----------------|------------------|----------------|------------------|
| 12:00 AM       | 0000             | 12:00 PM       | 1200             |
| 1:00 AM        | 0100             | 1:00 PM        | 1300             |
| 2:00 AM        | 0200             | 2:00 PM        | 1400             |
| 3:00 AM        | 0300             | 3:00 PM        | 1500             |
| 4:00 AM        | 0400             | 4:00 PM        | 1600             |
| 5:00 AM        | 0500             | 5:00 PM        | 1700             |
| 6:00 AM        | 0600             | 6:00 PM        | 1800             |
| 7:00 AM        | 0700             | 7:00 PM        | 1900             |
| 8:00 AM        | 0800             | 8:00 PM        | 2000             |
| 9:00 AM        | 0900             | 9:00 PM        | 2100             |
| 10:00 AM       | 1000             | 10:00 PM       | 2200             |
| 11:00 AM       | 1100             | 11:00 PM       | 2300             |